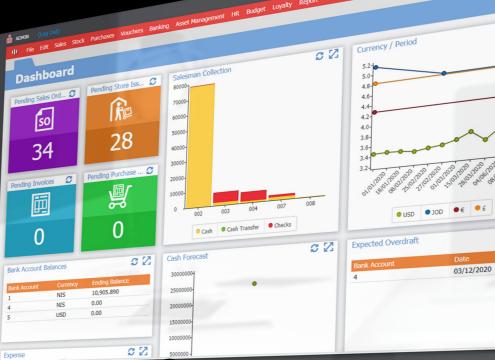

### **BISAN ERP** GENERAL FEATURES

Bisan ERP is continuously upgraded with enhancements and new features to save time and provide higher accuracy.

**Cloud Based ERP** User-friendly Multi-tab Interface Dashboard & Widgets Advanced Search Functionality Truly Multilingual System - Arabic, English, Hebrew, Turkish, Italian, Spanish, Somali, & French **User Preferences** Multi-currency Management Online Rates Exchange Fully Integrated Modules Single Point of Entry Unlimited Number of Users Data Import from Excel, XML & Text Drill Down Functionality Data Filtering & Sorting Capabilities **Customized Views** Export To HTML, Excel, JSON, XML & Text **Email Integration** SMS Integration Integration with Peripherals Barcode Reading & Printing Check Reading & Printing