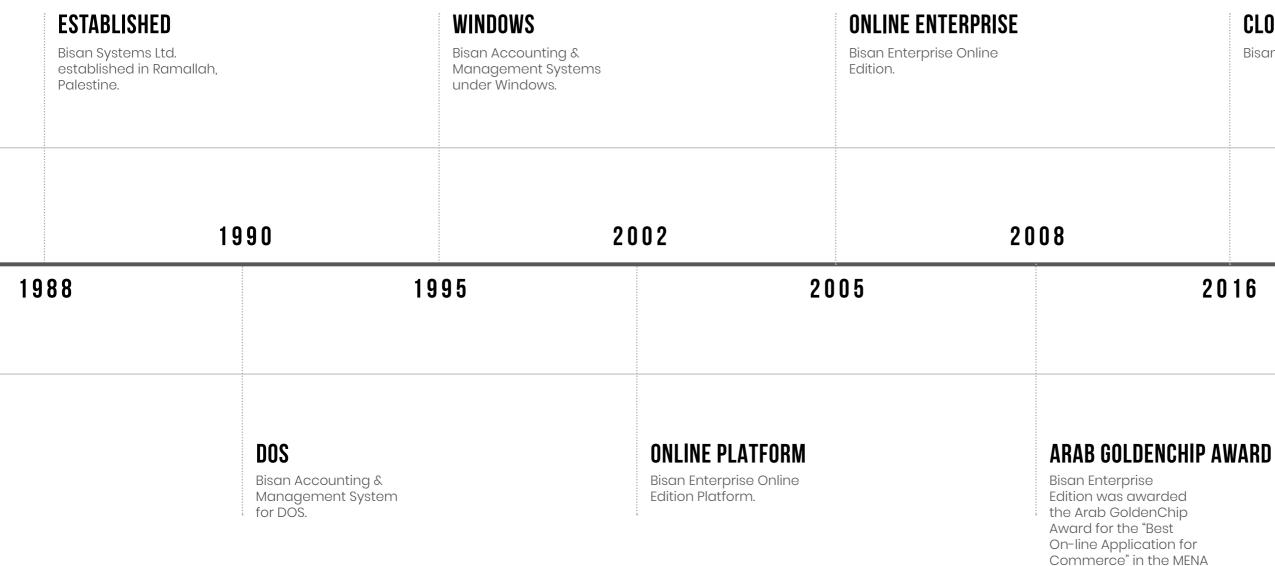

### **ACROSS THE YEARS BISAN TIME-LINE**

Since 1988, Bisan Systems seeks to stay ahead of technology and to serve the market's evolving and rapidly growing needs.

Bisan Cloud ERP System.

#### 2021

2016

Region.

#### **COMPANY AWARD**

Bisan Systems wins the 2021 Best Cloud ERP Solution Company in the Middle East and Africa Business Awards.

3 x Piece **Price** 

7 x Piece Price

2 x Piece **Price** 

3 x Piece price

Net Total NIS 2040 NIS 65 NIS 80